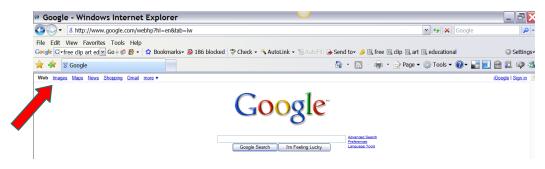

#### Where to find: Images/Pictures/Charts

Go to search engine Google: www.google.com

Step 1 Click on Images