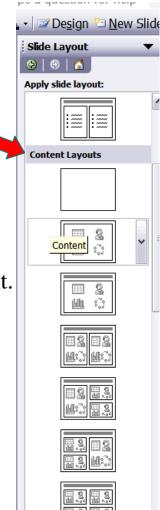

## Step 2

In **Task Pane** choose a layout to fit your text and your visual.

You will want to choose from the

## **Content Layouts**

as these contain an area for a visual and your text.