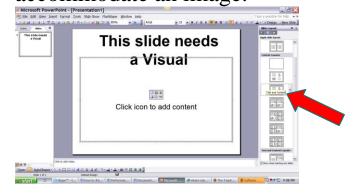

### Step 3

Click on the **layout** you want and your slide will change to accommodate an image.

# Step 4

Click the **Icon** for the kind of visual you are adding.