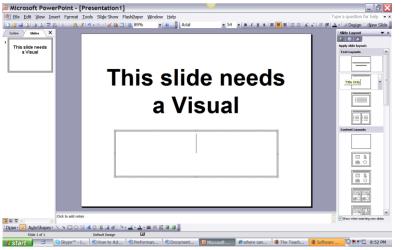

## Step 2

In **Task Pane** choose a layout to fit your text and your visual.

You will want to choose from the

## **Content Layouts**

as these contain an area for a visual and your text.