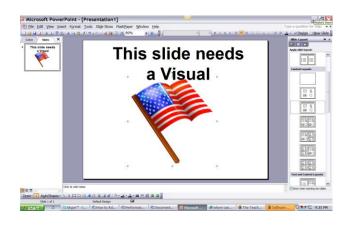

# Step 4

Click the **Icon** for the kind of visual you are adding.

#### Step 5

Click on selected clip art

Click OK

Clip is inserted on slide

To add picture, chart, table, graph: Click on the icon and select image from your desktop file where you have saved the visual.