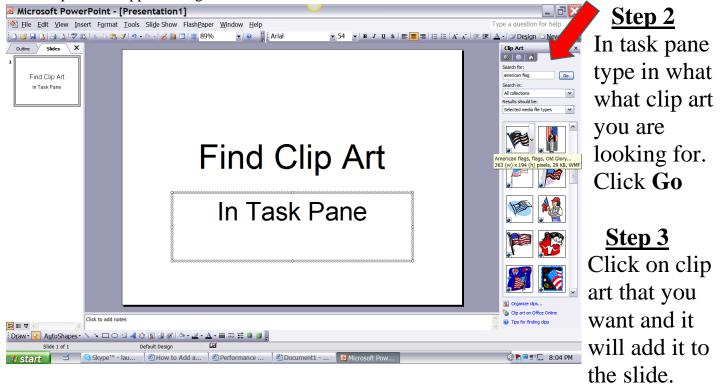

# Where to get Visuals

**How to get to PowerPoint Clip Art:** <u>Step 1</u> Menu Bar

Clip art will appear in right Task Pane

There are other clip art websites on the internet. If you search you will want to use "YOUR KEYWORD" and the words FREE and CLIP Art for the most efficient search. Here are a couple of possible sites:

# Step 2In Search ImageBox type yourkeyword

Click on **Search Image** 

Scroll through hundreds of possibilities. Remember you will need to site your source—gather all the information needed (see MLA handout).

Step 3 You will save images to desktop as you have done before.

Google Image Search - Windows Internet Explorer

Try another Search Engine!

Go to:

http://www.picsearch.com/

This search engine is designed just to search for images!