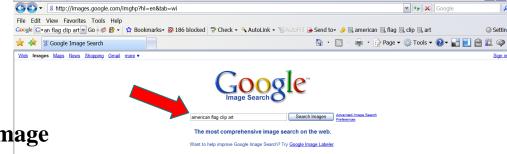

#### Where to find: Images/Pictures/Charts

Go to search engine Google: www.google.com

Step 1 Click on Images

# Step 2In Search ImageBox type yourkeyword

Click on **Search Image** 

Scroll through hundreds of possibilities. Remember you will need to site your source—gather all the information needed (see MLA handout).