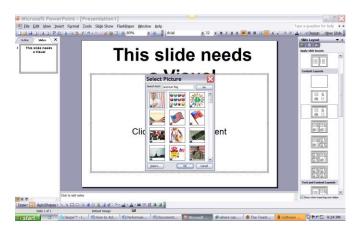

#### Step 5

Click on selected clip art

Click OK

Clip is inserted on slide

To add picture, chart, table, graph: Click on the icon and select image from your desktop file where you have saved the visual.