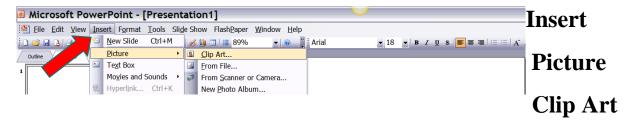

# Where to get Visuals

**How to get to PowerPoint Clip Art:** <u>Step 1</u> Menu Bar

Clip art will appear in right Task Pane

There are other clip art websites on the internet. If you search you will want to use "YOUR KEYWORD" and the words FREE and CLIP Art for the most efficient search. Here are a couple of possible sites: