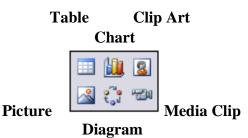

will need to site your source—gather all the information needed (see MLA handout).

Step 3 You will save images to desktop as you have done before.

Google Image Search - Windows Internet Explorer

Try another Search Engine!

Go to:

http://www.picsearch.com/

This search engine is designed just to search for images!

Type in your keyword

Click Search



Inserting a visual

# Step 1

Go to Menu Bar
Format
Click on
Slide Layout



## Step 2

In **Task Pane** choose a layout to fit your text and your visual.



You will want to choose from the

## **Content Layouts**

as these contain an area for a visual and your text.



### Step 3

Click on the **layout** you want and your slide will change to accommodate an image.



# Step 4

Click the **Icon** for the kind of visual you are adding.



#### Step 5

Click on selected clip art

Click OK

Clip is inserted on slide





To add picture, chart, table, graph: Click on the icon and select image from your desktop file where you have saved the visual.