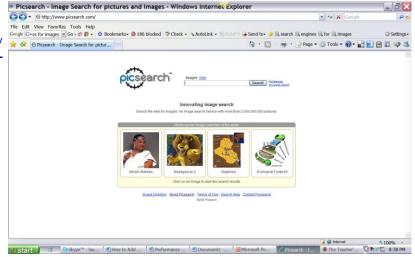

Step 3 You will save images to desktop as you have done before.

Google Image Search - Windows Internet Explorer

Try another Search Engine!

Go to:

http://www.picsearch.com/

This search engine is designed just to search for images!

Type in your keyword

Click Search

Inserting a visual