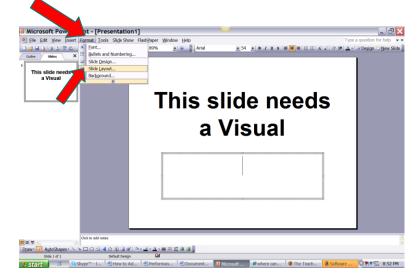

href="http://www.phillipmartin.info/clipart/la\_research.htm">http://www.phillipmartin.info/clipart/la\_research.htm</a>

#### Where to find: Images/Pictures/Charts

Go to search engine Google: www.google.com

Step 1 Click on Images



# Step 2In Search ImageBox type yourkeyword



Click on **Search Image** 

Scroll through hundreds of possibilities. Remember you will need to site your source—gather all the information needed (see MLA handout).

Step 3 You will save images to desktop as you have done before.

Google Image Search - Windows Internet Explorer

Try another Search Engine!

Go to:

http://www.picsearch.com/

This search engine is designed just to search for images!

Type in your keyword

Click Search



Inserting a visual

# Step 1

Go to Menu Bar
Format
Click on
Slide Layout



## Step 2

In **Task Pane** choose a layout to fit your text and your visual.



You will want to choose from the

## **Content Layouts**

as these contain an area for a visual and your text.



### Step 3

Click on the **layout** you want and your slide will change to accommodate an image.



# Step 4

Click the **Icon** for the kind of visual you are adding.



#### Step 5

Click on selected clip art

Click OK

Clip is inserted on slide





To add picture, chart, table, graph: Click on the icon and select image from your desktop file where you have saved the visual.