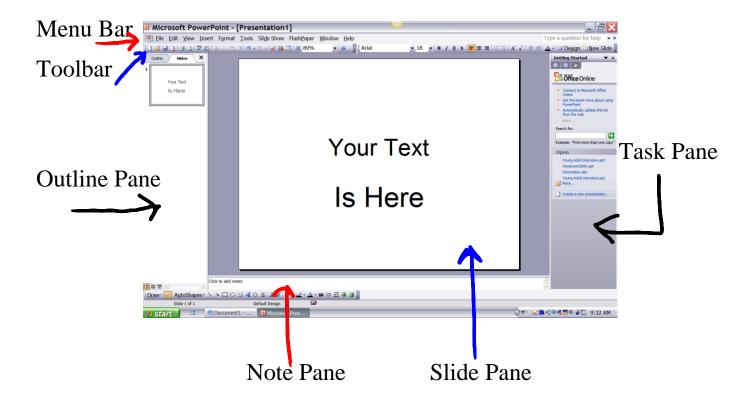

# How to Add a Visual to PowerPoint

# Let's review:

# Where to get Visuals

**How to get to PowerPoint Clip Art:** <u>Step 1</u> Menu Bar

Clip art will appear in right Task Pane

There are other clip art websites on the internet. If you search you will want to use "YOUR KEYWORD" and the words FREE and CLIP Art for the most efficient search. Here are a couple of possible sites: